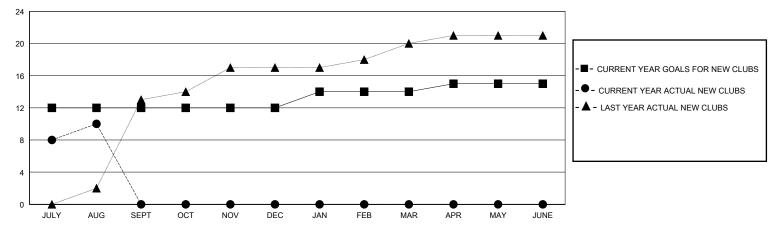

## GOALS AND ACTUAL NEW CLUBS CUMULATIVE

## District 325 G

Results as of: 8/31/2024

| GMT: | LOCATION NEPAL | GMT CA |
|------|----------------|--------|
|      |                |        |

|               | Club          | s           |               |               | Men                   | nbers                   |                                                    |
|---------------|---------------|-------------|---------------|---------------|-----------------------|-------------------------|----------------------------------------------------|
|               | RESULTS FOR   | R 2024-2025 |               |               | RESULTS F             | OR 2024-2025            |                                                    |
| QUARTER       | NEW CLUB GOAL | NEW CLUBS   | DROPPED CLUBS | QUARTER MEMB  | ER GROWTH NET<br>GOAL | MEMBER GROWTH<br>ACTUAL | DROPPED<br>MEMBERS ACTUAL<br>(including transfers) |
| JULY/AUG/SEPT | 12            | 10          | 1             | JULY/AUG/SEPT | 125                   | 343                     | 95                                                 |
| OCT/NOV/DEC   | 0             | 0           | 0             | OCT/NOV/DEC   | 50                    | 0                       | 0                                                  |
| JAN/FEB/MAR   | 2             | 0           | 0             | JAN/FEB/MAR   | 50                    | 0                       | 0                                                  |
| APR/MAY/JUNE  | 1             | 0           | 0             | APR/MAY/JUNE  | 75                    | 0                       | 0                                                  |