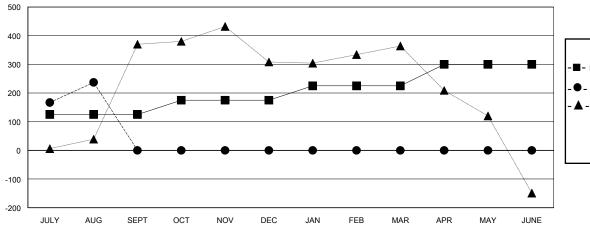

## GOALS AND ACTUAL MEMBERS CUMULATIVE

| -■- MEMBER GROWTH NET GOAL | - 🔳 - | MEMBER GROWTH NET GOAL |  |
|----------------------------|-------|------------------------|--|
|----------------------------|-------|------------------------|--|

- ■ - MEMBER GROWTH ACTUAL

- ▲ - LAST YEAR MEMBERSHIP ACTUAL

| DROPPED CLUBS: 1 |    |
|------------------|----|
| DROPPED MEMBERS  |    |
| DECEASED         | 0  |
| CLUB CANCELLED   | 21 |
| OTHER            | 74 |
| TOTAL            | 95 |

## District 325 G

Results as of: 8/31/2024

| GMT: | LOCATION NEPAL | GMT CA |
|------|----------------|--------|
|      |                |        |

|               | Club          | s           |               |               | Men                   | nbers                   |                                                    |
|---------------|---------------|-------------|---------------|---------------|-----------------------|-------------------------|----------------------------------------------------|
|               | RESULTS FOR   | R 2024-2025 |               |               | RESULTS F             | OR 2024-2025            |                                                    |
| QUARTER       | NEW CLUB GOAL | NEW CLUBS   | DROPPED CLUBS | QUARTER MEMB  | ER GROWTH NET<br>GOAL | MEMBER GROWTH<br>ACTUAL | DROPPED<br>MEMBERS ACTUAL<br>(including transfers) |
| JULY/AUG/SEPT | 12            | 10          | 1             | JULY/AUG/SEPT | 125                   | 343                     | 95                                                 |
| OCT/NOV/DEC   | 0             | 0           | 0             | OCT/NOV/DEC   | 50                    | 0                       | 0                                                  |
| JAN/FEB/MAR   | 2             | 0           | 0             | JAN/FEB/MAR   | 50                    | 0                       | 0                                                  |
| APR/MAY/JUNE  | 1             | 0           | 0             | APR/MAY/JUNE  | 75                    | 0                       | 0                                                  |